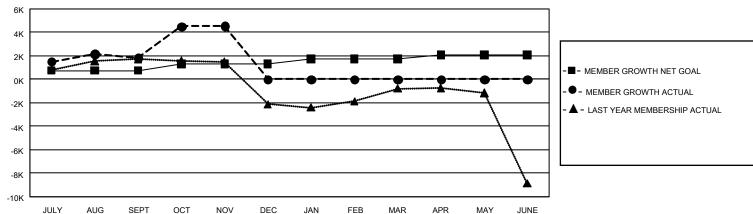

## GOALS AND ACTUAL MEMBERS CUMULATIVE

| DROPPED CLUBS: 15  |       | 1,167 CLUBS OF 1,655 ADDED 1 OR<br>MORE NEW MEMBERS | GENDER DISTRIBUTION             |                 |        |
|--------------------|-------|-----------------------------------------------------|---------------------------------|-----------------|--------|
|                    |       |                                                     | MALE                            | 51,471 (77.63%) |        |
|                    |       |                                                     | FEMALE                          | 14,833 (22.37%) |        |
| DROPPED MEMBERS    |       |                                                     |                                 |                 |        |
| DECEASED           | 157   | CLICK HERE FOR CUMULATIVE                           | TOTAL FAMILY UNIT MEMBERS       |                 | 27,849 |
| CLUB CANCELLED 124 |       | MEMBERSHIP DATA                                     |                                 |                 | 47.400 |
| OTHER              | 3,135 |                                                     | FAMILY MEMBERS PAYING HALF DUES |                 | 17,168 |
| TOTAL              | 3,416 |                                                     |                                 |                 |        |

## GMT Constitutional Area 6, Group P

REPORT DOES NOT INCLUDE CLUBS IN UNDISTRICTED AREAS.

| Clubs         |               |             |               | Members               |                        |                         |                                                    |  |
|---------------|---------------|-------------|---------------|-----------------------|------------------------|-------------------------|----------------------------------------------------|--|
|               | RESULTS FOR   | R 2020-2021 |               | RESULTS FOR 2020-2021 |                        |                         |                                                    |  |
| QUARTER       | NEW CLUB GOAL | NEW CLUBS   | DROPPED CLUBS | QUARTER MEME          | BER GROWTH NET<br>GOAL | MEMBER GROWTH<br>ACTUAL | DROPPED<br>MEMBERS ACTUAL<br>(including transfers) |  |
| JULY/AUG/SEPT | 114           | 50          | 13            | JULY/AUG/SEPT         | 740                    | 5,973                   | 2,583                                              |  |
| OCT/NOV/DEC   | 72            | 20          | 2             | OCT/NOV/DEC           | 560                    | 4,150                   | 833                                                |  |
| JAN/FEB/MAR   | 51            | 0           | 0             | JAN/FEB/MAR           | 450                    | 0                       | 0                                                  |  |
| APR/MAY/JUNE  | 36            | 0           | 0             | APR/MAY/JUNE          | 330                    | 0                       | 0                                                  |  |