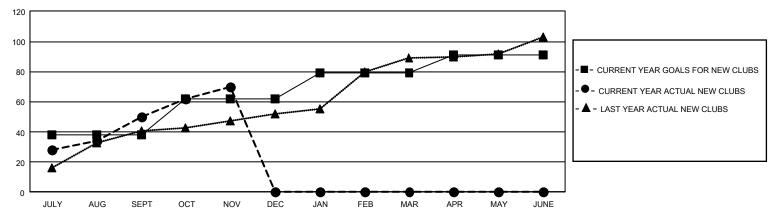

## GOALS AND ACTUAL NEW CLUBS CUMULATIVE

## GMT Constitutional Area 6, Group P

REPORT DOES NOT INCLUDE CLUBS IN UNDISTRICTED AREAS.

| Clubs         |               |             |               | Members               |                        |                         |                                                    |  |
|---------------|---------------|-------------|---------------|-----------------------|------------------------|-------------------------|----------------------------------------------------|--|
|               | RESULTS FOR   | R 2020-2021 |               | RESULTS FOR 2020-2021 |                        |                         |                                                    |  |
| QUARTER       | NEW CLUB GOAL | NEW CLUBS   | DROPPED CLUBS | QUARTER MEME          | BER GROWTH NET<br>GOAL | MEMBER GROWTH<br>ACTUAL | DROPPED<br>MEMBERS ACTUAL<br>(including transfers) |  |
| JULY/AUG/SEPT | 114           | 50          | 13            | JULY/AUG/SEPT         | 740                    | 5,973                   | 2,583                                              |  |
| OCT/NOV/DEC   | 72            | 20          | 2             | OCT/NOV/DEC           | 560                    | 4,150                   | 833                                                |  |
| JAN/FEB/MAR   | 51            | 0           | 0             | JAN/FEB/MAR           | 450                    | 0                       | 0                                                  |  |
| APR/MAY/JUNE  | 36            | 0           | 0             | APR/MAY/JUNE          | 330                    | 0                       | 0                                                  |  |